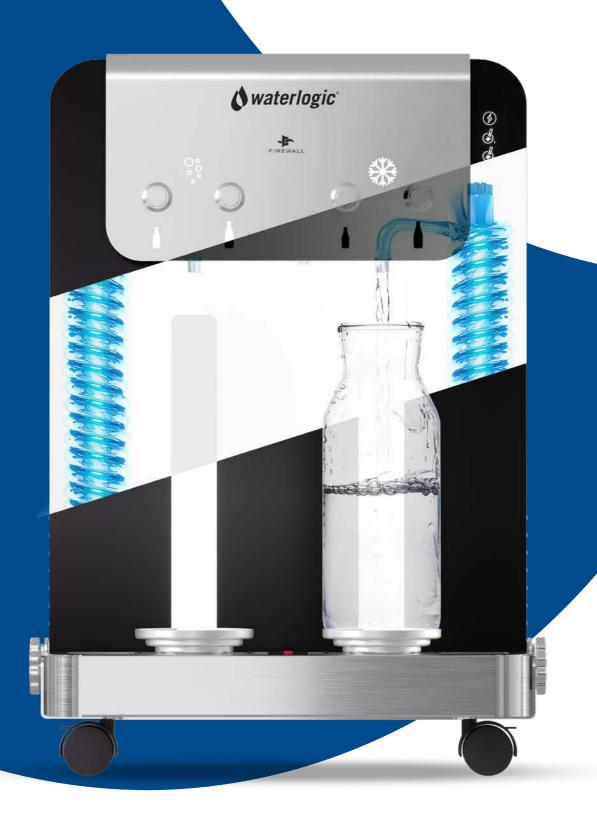

# Purification. Performance. Style.

Designed to deliver microbiologically purified ice-cold still and sparkling water, the WLH2 Firewall Bar Classe Series (WLH2 FW Bar - C Series) is a robust, reliable and elegantly crafted dispenser. Ideally suited for environments such as large offices, healthcare, catering and hospitality venues, where access to high volume output along with a hygiene guarantee are essential.

## Innovated for efficiency

The WLH2 FW Bar - C Series doesn't just look the part, it's been designed to be used with ease too. Designed for making bottle filling easy, it can handle peak-time usage with its continuous dispense option and automatic portion control. Sequential dispensing offers easy alternation between chilled and sparkling water, ensuring speed of service no matter how busy it gets.