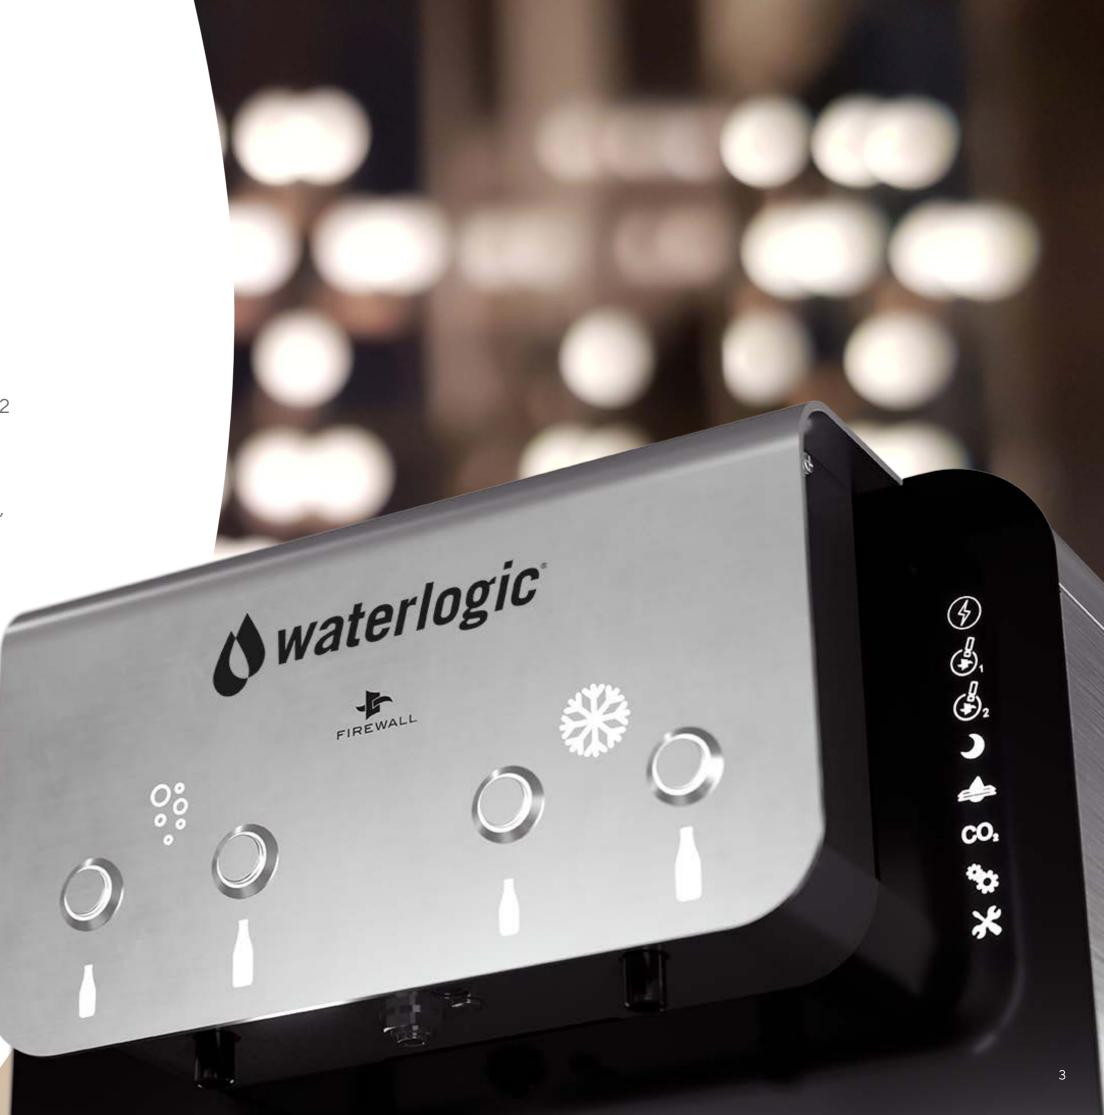

## Innovated for efficiency

The WLH2 FW Bar - C Series doesn't just look the part, it's been designed to be used with ease too. Designed for making bottle filling easy, it can handle peak-time usage with its continuous dispense option and automatic portion control. Sequential dispensing offers easy alternation between chilled and sparkling water, ensuring speed of service no matter how busy it gets.

FW Bar - C Series. Adjustable drip tray height and accurate positioning bottle holders allow for vessels of variable sizes\* to fit perfectly underneath the dispense taps and reduce unnecessary water spillage.

#### High flow dispensing

Thanks to its high-flow rate (up to 3.5 Litres/min), and the dual and sequential dispensing, the WLH2 FW Bar - C Series is able to fulfil the hydration needs of the busiest environments, even at peak times, guaranteeing speed of service.

#### Ice Bath

Ice Bath cooling technology ensures still and sparkling outputs are consistently maintained at ice-cold temperatures.

up to

160 litres