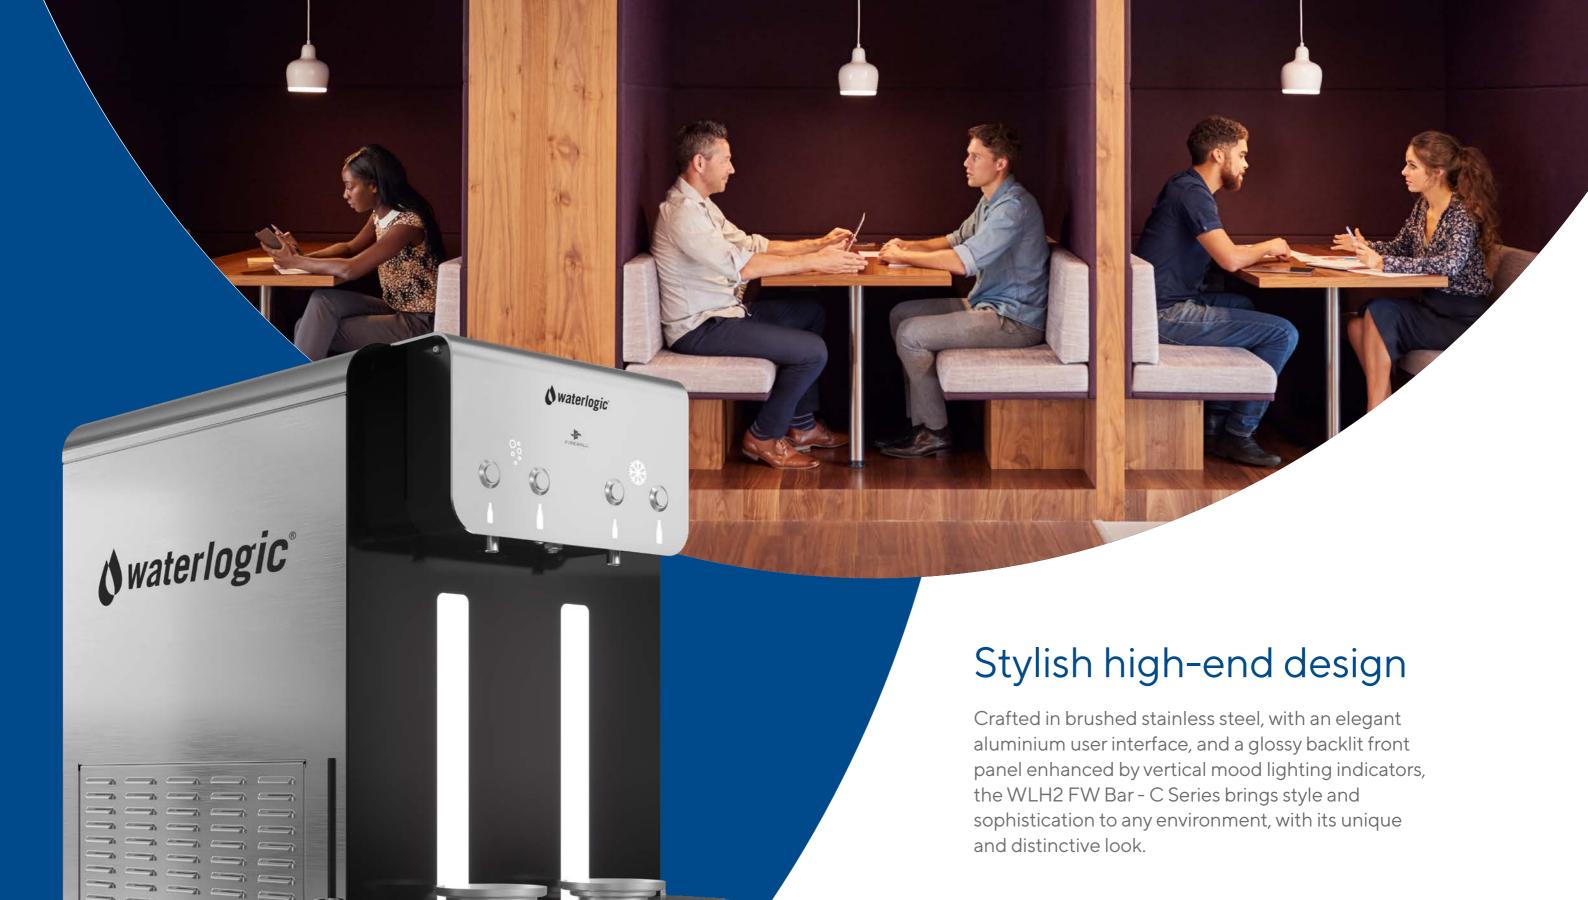

# Purification. Performance. Style.

Designed to deliver microbiologically purified ice-cold still and sparkling water, the WLH2 Firewall Bar Classe Series (WLH2 FW Bar - C Series) is a robust, reliable and elegantly crafted dispenser. Ideally suited for environments such as large offices, healthcare, catering and hospitality venues, where access to high volume output along with a hygiene guarantee are essential.

## Innovated for efficiency

The WLH2 FW Bar - C Series doesn't just look the part, it's been designed to be used with ease too. Designed for making bottle filling easy, it can handle peak-time usage with its continuous dispense option and automatic portion control. Sequential dispensing offers easy alternation between chilled and sparkling water, ensuring speed of service no matter how busy it gets.