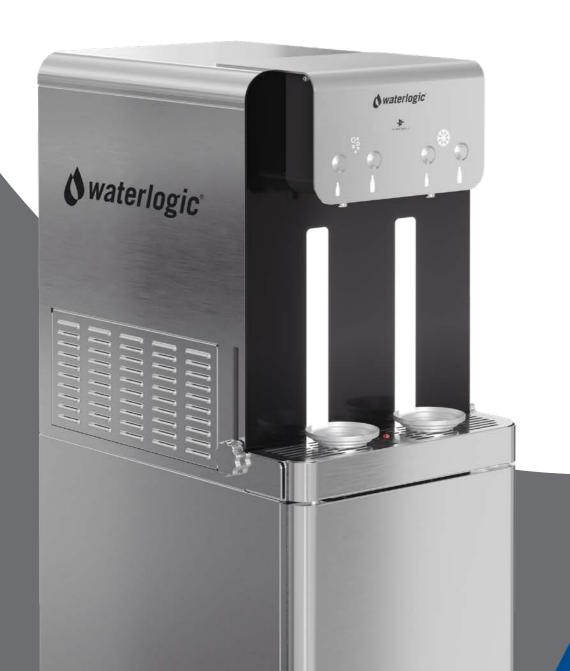

## Hygiene guarantee

The WLH2 FW Bar - C Series has hygiene and safety at its forefront. The shielded dispensing nozzle and BioCote® antimicrobial protection help reduce bacteria build up and the risk for cross-contamination, whilst the removable side plates and stainless-steel body make cleaning and maintenance a breeze.

Stainless steel body and key parts to facilitate regular cleaning operations

Shielded dispensing nozzles for better hygiene

The bottle holders and floater mechanism are protected by BioCote® antimicrobial technology proven effective against all common microbes including bacteria, mould and fungi

Removable steel side plate facilitates air filter cleaning

12