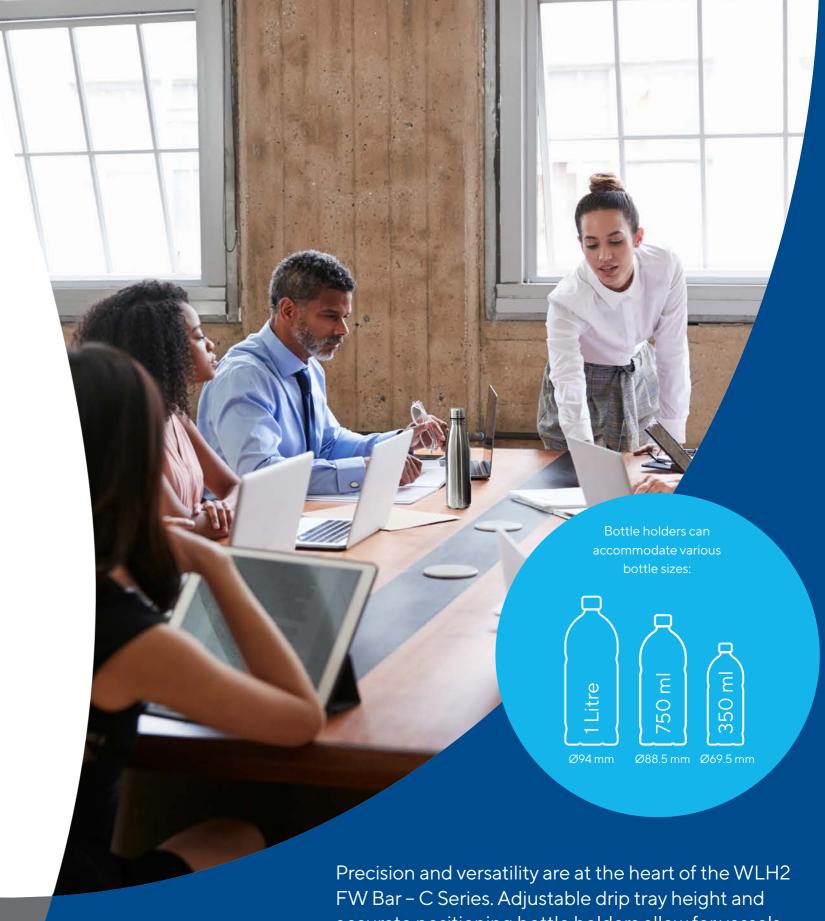

FW Bar - C Series. Adjustable drip tray height and accurate positioning bottle holders allow for vessels of variable sizes\* to fit perfectly underneath the dispense taps and reduce unnecessary water spillage.