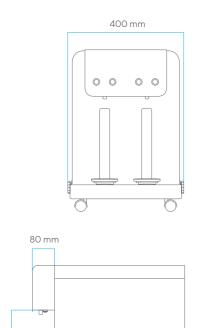

#### **Dimensions**

Countertop: 400 mm (W) x 607 mm (H) x 590 mm (D) [Including wheels]

Freestanding: 400 mm (W) x 1392 mm (H) x 590 mm (D)

**Base cabinet only**: 400 mm (W) x 824 mm (H) 590 mm (D)