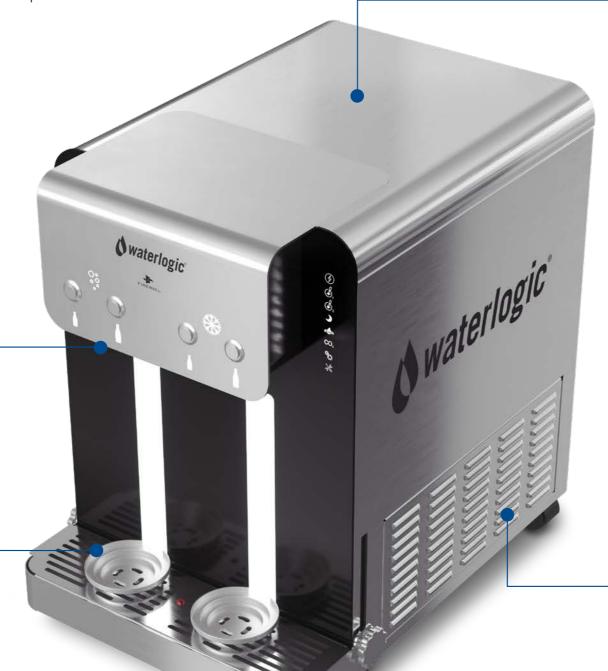

## Hygiene guarantee

The WLH2 FW Bar - C Series has hygiene and safety at its forefront. The shielded dispensing nozzle and BioCote® antimicrobial protection help reduce bacteria build up and the risk for cross-contamination, whilst the removable side plates and stainless-steel body make cleaning and maintenance a breeze.

Stainless steel body and key parts to facilitate regular cleaning operations

Shielded dispensing nozzles for better hygiene

The bottle holders and floater mechanism are protected by BioCote® antimicrobial technology proven effective against all common microbes including bacteria, mould and fungi

Removable steel side plate facilitates air filter cleaning

12