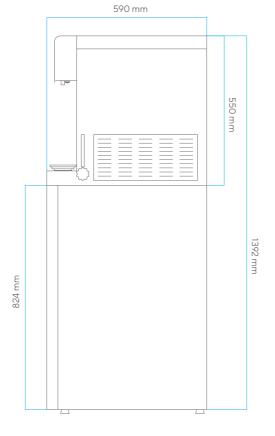

# Technical specifications

#### **Dimensions**

Countertop: 400 mm (W) x 607 mm (H) x 590 mm (D) [Including wheels]

Freestanding: 400 mm (W) x 1392 mm (H) x 590 mm (D)

**Base cabinet only**: 400 mm (W) x 824 mm (H) 590 mm (D)