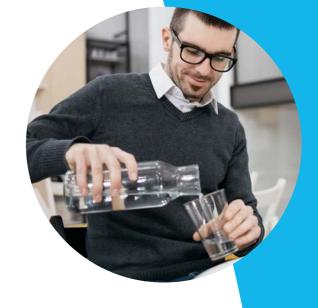

# Purification. Performance. Style.

Designed to deliver microbiologically purified ice-cold still and sparkling water, the WLH2 Firewall Bar Classe Series (WLH2 FW Bar - C Series) is a robust, reliable and elegantly crafted dispenser. Ideally suited for environments such as large offices, healthcare, catering and hospitality venues, where access to high volume output along with a hygiene guarantee are essential.

## Innovated for efficiency

The WLH2 FW Bar - C Series doesn't just look the part, it's been designed to be used with ease too. Designed for making bottle filling easy, it can handle peak-time usage with its continuous dispense option and automatic portion control. Sequential dispensing offers easy alternation between chilled and sparkling water, ensuring speed of service no matter how busy it gets.

FW Bar - C Series. Adjustable drip tray height and accurate positioning bottle holders allow for vessels of variable sizes\* to fit perfectly underneath the dispense taps and reduce unnecessary water spillage.